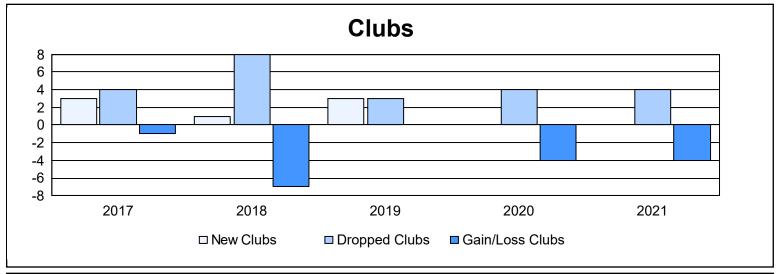

District 2 S4 As of June 2021 Cumulative

| Year      | New<br>Clubs | Dropped<br>Clubs | Gain/<br>Loss<br>Clubs | New<br>Members | Charter<br>Members | Reinstate<br>Members | Transfer<br>Members | Total<br>Member<br>Added | Total<br>Members<br>Dropped | Gain/<br>Loss<br>Members |
|-----------|--------------|------------------|------------------------|----------------|--------------------|----------------------|---------------------|--------------------------|-----------------------------|--------------------------|
| 2016-2017 | 3            | 4                | -1                     | 320            | 82                 | 18                   | 26                  | 446                      | 543                         | -97                      |
| 2017-2018 | 1            | 8                | -7                     | 236            | 82                 | 17                   | 20                  | 355                      | 505                         | -150                     |
| 2018-2019 | 3            | 3                | 0                      | 196            | 99                 | 30                   | 10                  | 335                      | 345                         | -10                      |
| 2019-2020 | 0            | 4                | -4                     | 151            | 38                 | 29                   | 13                  | 231                      | 442                         | -211                     |
| 2020-2021 | 0            | 4                | -4                     | 197            | 10                 | 16                   | 15                  | 238                      | 289                         | -51                      |
| Average   | 1            | 5                | -3                     | 220            | 62                 | 22                   | 17                  | 321                      | 425                         | -104                     |